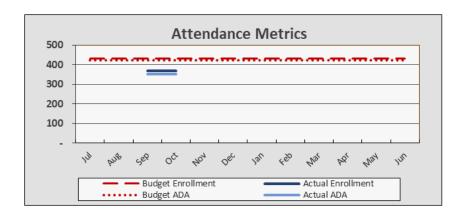

# Attendance Data and Metrics

## **Enrollment and Per Pupil Data**

| Enrollment & Per Pupil Data        |       |          |          |  |  |  |  |  |  |
|------------------------------------|-------|----------|----------|--|--|--|--|--|--|
| <u> Actual Forecast</u> <u>Bud</u> |       |          |          |  |  |  |  |  |  |
| Average Enrollment                 | 368   | 366      | 430      |  |  |  |  |  |  |
| ADA                                | 351   | 359      | 421      |  |  |  |  |  |  |
| Attendance Rate                    | 95.4% | 98.0%    | 98.0%    |  |  |  |  |  |  |
| Unduplicated %                     | 41.3% | 41.3%    | 40.5%    |  |  |  |  |  |  |
| Revenue per ADA                    |       | \$12,441 | \$12,219 |  |  |  |  |  |  |
| Expenses per ADA                   |       | \$12,968 | \$11,452 |  |  |  |  |  |  |

#### **Attendance Metrics**

Forecast enrollment reduced to 366 from 430 enrollment.

Month 1 attendance 351, requiring 359+ (98%) ADA going forward to achieve 358.68 ADA.

LCFF is calculated at \$9,923 per ADA.