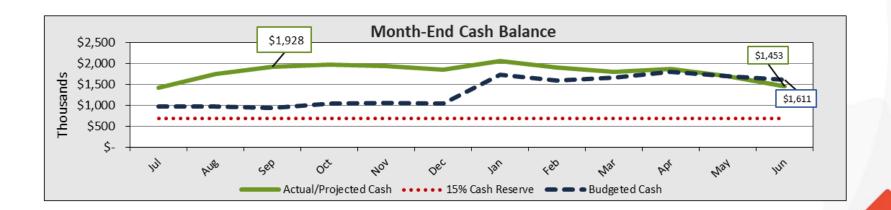

# Cash Balance

- Current cash \$1.93 million, 41% of expenses.
- Cash surplus is forecast to remain steady throughout the year.

| Area      | Due Date | Description                                                                                                                                                                                                                                                                                                                                                                                                                                                                                                                                                                                                                                                                                                                                              | Completed By                       | Board Must<br>Approve | Signature<br>Required | Additional Information                                             |
|-----------|----------|----------------------------------------------------------------------------------------------------------------------------------------------------------------------------------------------------------------------------------------------------------------------------------------------------------------------------------------------------------------------------------------------------------------------------------------------------------------------------------------------------------------------------------------------------------------------------------------------------------------------------------------------------------------------------------------------------------------------------------------------------------|------------------------------------|-----------------------|-----------------------|--------------------------------------------------------------------|
| DATA TEAM | Oct-06   | California Basic Educational Data System (CBEDS) Information Day - The first Wed in Oct is CBEDS Information Day, used to collect information on student and staff demographics. Schools must complete the School Information Form (SIF). The SIF is used to report the count of classified staff, kindergarten program type, educational calendars, work visa applications, multilingual instructional programs, and languages of instruction. Data is due to CDE on October 29th.                                                                                                                                                                                                                                                                      | PCS                                | No                    | No                    | http://www.cde.ca.gov/ds/dc/cb/_                                   |
| FINANCE   | Oct-06   | Federal Stimulus Reporting- Local educational agencies (LEAs) are required to report to the California Department of Education (CDE) on funds received through the CARES Act, the CRRSA Act, and the ARP, including ESSER I, GEER I, ESSER II and ESSER III. Reporting for the preceding quarter (July 1 - Sep 30) are due October 6th. Additionally, CRF may report corrections for expenditures through May 31, 2021.                                                                                                                                                                                                                                                                                                                                  | Charter Impact                     | No                    | No                    | https://www.cde.ca.gov/fg/cr/reporting.asp                         |
| DATA TEAM | Oct-29   | CBEDS-ORA - Collection of FTE of classified staff, estimated teacher hires, Kindergarten program types, H-1B work visa application, education calendar, multilingual instructional programs, languages of instruction and district of choice transfer requests and transportation data.                                                                                                                                                                                                                                                                                                                                                                                                                                                                  | PCS                                | No                    | No                    | https://www.cde.ca.gov/ds/dc/cb/                                   |
| FINANCE   | Oct-29   | ESSER III Expenditure Plan - Local educational agencies (LEAs) that receive Elementary and Secondary School Emergency Relief (ESSER) funds under the ARP Act, referred to as ESSER III funds, are required to develop a plan detailing how they will use their ESSER III funds. In the plan, an LEA must explain how it intends to use its ESSER III funds to address the academic impact of lost instructional time as well as respond to the academic, social, emotional, and mental health needs of all students, particularly those students disproportionately impacted by the COVID-19 pandemic. The ESSER III Expenditure Plan must be adopted by the local governing board or body of the LEA at a public meeting on or before October 29, 2021. | PCS with Charter<br>Impact support | Yes                   | No                    | https://www.cde.ca.gov/fg/cr/arpact.asp                            |
| FINANCE   | Oct-31   | Federal Cash Management - Period 2 - Charter schools that are awarded a grant under any of these programs: Title I, Part A; Title I, Part D, Subpart 2; Title II, Part A; Title III LEP; and Title III Immigrant programs must submit the CMDC report for a particular quarter in order to receive an apportionment for that quarter; CDE will apportion funds to LEAs whose cash balance is below a certain threshold.                                                                                                                                                                                                                                                                                                                                  | Charter Impact                     | No                    | No                    | http://www.cde.ca.gov/fg/aa/cm/                                    |
| FINANCE   | Nov-01   | Low Performing Student Block Grant Report #2- LEAs that have accepted LPSBG funds are required to report to the State Superintendent regarding the implementation of the plan, the strategies used, and whether those strategies increased the academic performance of the pupils identified, pursuant to EC Section 41570(d).                                                                                                                                                                                                                                                                                                                                                                                                                           | PCS with Charter<br>Impact support | No                    | Yes                   | https://www.cde.ca.gov/fg/aa/ca/lpsbgprginfo.asp#rep_<br>ortingreq |
| DATA TEAM | Nov-01   | Kindergarten Immunization Assessment - To review and submit required vaccine doses and report on permanent medical exemptions.                                                                                                                                                                                                                                                                                                                                                                                                                                                                                                                                                                                                                           | PCS                                | No                    | No                    | https://www.shotsforschool.org/reporting/kindergarten/#            |
| FINANCE   | Nov-15   | Review and/or Update Non-Profit IRS Form 990 Policies - The IRS Form 990 is the annual information return filed by most non-profit charter schools. The IRS Form 990 includes a Governance, Management and Disclosure section. Charter Schools are required to disclose the following policies: Conflict of Interest Policy, Whistleblower Policy, Document Retention and Destruction Policy, Expense Reimbursement Policy, Gift Receiving Policy, and Compensation Approval Policy. A Form 990 must be filed by the 15th day of the 5th month after the close of the NPO's fiscal year. Most schools extend this deadline to the following May 15th.                                                                                                    | PCS                                | Yes                   | No                    | http://www.publiccounsel.org/useful materials?id=0025              |
|           | Set by   | 1st Interim Financial Report - Local educational agencies (LEAs) are required to file two reports during a fiscal year (interim reports) on the                                                                                                                                                                                                                                                                                                                                                                                                                                                                                                                                                                                                          |                                    |                       | 1                     |                                                                    |